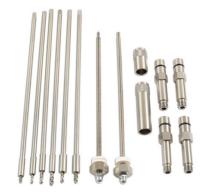

## **Additional Information**

- Kit includes: M8 x 1mm, M9 x 1mm, M10 x 1mm and M10 x 1.25mm glow plug tip extraction tools.
- Unique extended drill bits for increased access, with crimped ends and a built in depth control collar to ensure the maximum depth cannot be exceeded.
- · Specially machined thread taps, crimped and welded to extra-long extensions for increased access.
- Due to the size of individual threaded components and the nature of the task, all components should be considered consumable. Spare parts are available.