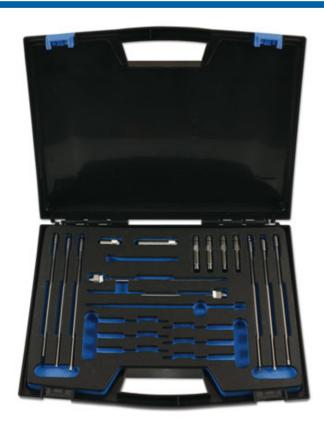

## Broken Glow Plug Tip Puller Master Kit M8, M9 & M10

Complete glow plug tip extraction tool set for M8, M9 and M10 glow plugs supplied without cleaning tools. If cleaning tools required, please see Laser Part No. 6646.

## **Additional Information**

- Kit includes: M8 x 1mm, M9 x 1mm, M10 x 1mm and M10 x 1.25mm glow plug tip extraction tools.
- Unique extended drill bits for increased access, with crimped ends and a built in depth control collar to ensure the maximum depth cannot be exceeded.
- · Specially machined thread taps, crimped and welded to extra-long extensions for increased access.
- Due to the size of individual threaded components and the nature of the task, all components should be considered consumable. Spare parts are available.