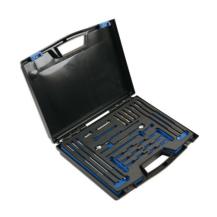

## Broken Glow Plug Tip Puller Master Kit M8, M9 & M10

Complete glow plug tip extraction tool set for M8, M9 and M10 glow plugs supplied without cleaning tools. If cleaning tools required, please see Laser Part No. 6646.

## **Additional Information**

- Kit includes: M8 x 1mm, M9 x 1mm, M10 x 1mm and M10 x 1.25mm glow plug tip extraction tools.
- Unique extended drill bits for increased access, with crimped ends and a built in depth control collar to ensure the maximum depth cannot be exceeded.
- · Specially machined thread taps, crimped and welded to extra-long extensions for increased access.
- Due to the size of individual threaded components and the nature of the task, all components should be considered consumable. Spare parts are available.