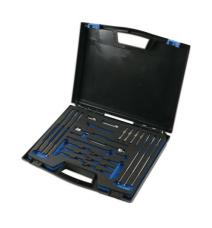

## Broken Glow Plug Tip Puller Master Kit M8, M9 & M10

Complete glow plug tip extraction tool set for M8, M9 and M10 glow plugs supplied without cleaning tools. If cleaning tools required, please see Laser Part No. 6646.

## **Additional Information**

- Kit includes: M8 x 1mm, M9 x 1mm, M10 x 1mm and M10 x 1.25mm glow plug tip extraction tools.
- Unique extended drill bits for increased access, with crimped ends and a built in depth control collar to ensure the maximum depth cannot be exceeded.
- · Specially machined thread taps, crimped and welded to extra-long extensions for increased access.
- Due to the size of individual threaded components and the nature of the task, all components should be considered consumable. Spare parts are available.