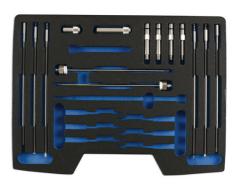

## Broken Glow Plug Tip Puller Master Kit M8, M9 & M10

Complete glow plug tip extraction tool set for M8, M9 and M10 glow plugs supplied without cleaning tools. If cleaning tools required, please see Laser Part No. 6646.

## **Additional Information**

- Kit includes: M8 x 1mm, M9 x 1mm, M10 x 1mm and M10 x 1.25mm glow plug tip extraction tools.
- Unique extended drill bits for increased access, with crimped ends and a built in depth control collar to ensure the maximum depth cannot be exceeded.
- · Specially machined thread taps, crimped and welded to extra-long extensions for increased access.
- Due to the size of individual threaded components and the nature of the task, all components should be considered consumable. Spare parts are available.